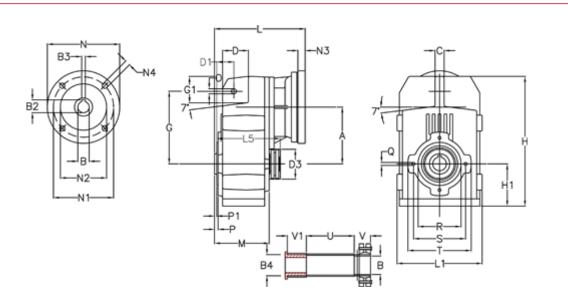

## **Data Sheet**

Article number: 29560202188345 Description: Shaft mounted gear A252QF32-21,8-P112B5

## **Measures**

| A = 128.75 | D1 = 43.5 | l5 = 197.5  | P1                                  | = 3.5    | V = 4  |
|------------|-----------|-------------|-------------------------------------|----------|--------|
| B = 32     | d3 = 83   | M = 135.5   | Q                                   | = M10x14 | V1 = 4 |
| B1 = 28    | G = 162   | N = 250     | R                                   | = 110    |        |
| B2 = 31.3  | G1 = 58.0 | N1 = 215    | S                                   | = 130    |        |
| B3 = 8     | H = 290.5 | N2 = 180    | Т                                   | = 150    |        |
| B4 = 32    | H1 = 93.5 | N4 = M12x16 | Tightening torque Nm adapter bushin | g = 6.0  |        |
| C = 20     | L = 242.5 | O = 13      | Tightening torque Nm shrink disc    | = 7.0    |        |
| D = 57.0   | L1 = 188  | P = 6.0     | U                                   | = 120.5  |        |
|            |           |             |                                     |          |        |